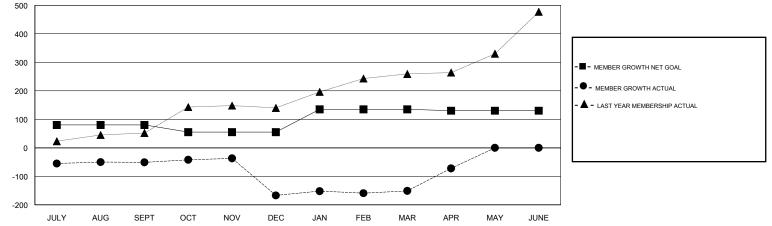

## GMT CA

| Clubs<br>RESULTS FOR 2017-2018 |   |   |   | Members<br>RESULTS FOR 2017-2018 |     |    |     |  |
|--------------------------------|---|---|---|----------------------------------|-----|----|-----|--|
|                                |   |   |   |                                  |     |    |     |  |
| JULY/AUG/SEPT                  | 1 | 0 | 1 | JULY/AUG/SEPT                    | 80  | 36 | 87  |  |
| OCT/NOV/DEC                    | 0 | 0 | 2 | OCT/NOV/DEC                      | -25 | 60 | 163 |  |
| JAN/FEB/MAR                    | 1 | 0 | 1 | JAN/FEB/MAR                      | 80  | 66 | 48  |  |
| APR/MAY/JUNE                   | 1 | 3 | 0 | APR/MAY/JUNE                     | -5  | 83 | 3   |  |

GOALS AND ACTUAL NEW CLUBS CUMULATIVE

| DROPPED CLUBS: 4                |     | 28 CLUBS OF 58 ADDED 1 OR MORE<br>NEW MEMBERS | <u>GENDER DISTR</u><br>MALE<br>FEMALE  | <u>IBUTION</u><br>1,096 (54.04%)<br>932 (45.96%) |     |
|---------------------------------|-----|-----------------------------------------------|----------------------------------------|--------------------------------------------------|-----|
| DROPPED MEMBERS                 |     |                                               | Women Percentage Fiscal Year Goal: 48% |                                                  |     |
| DECEASED                        | 8   | CLICK HERE FOR CUMULATIVE                     | TOTAL FAMILY UNIT MEMBERS              |                                                  | 943 |
| CLUB CANCELLED 107<br>OTHER 186 |     | MEMBERSHIP DATA                               |                                        |                                                  | 545 |
|                                 |     |                                               | FAMILY MEMBERS PAYING HALF             |                                                  |     |
| TOTAL                           | 301 |                                               |                                        |                                                  |     |