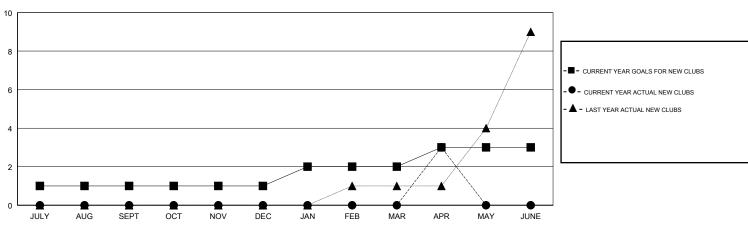

## GMT CA

| Clubs<br>RESULTS FOR 2017-2018 |   |   |   | Members<br>RESULTS FOR 2017-2018 |     |    |     |  |
|--------------------------------|---|---|---|----------------------------------|-----|----|-----|--|
|                                |   |   |   |                                  |     |    |     |  |
| JULY/AUG/SEPT                  | 1 | 0 | 1 | JULY/AUG/SEPT                    | 80  | 36 | 87  |  |
| OCT/NOV/DEC                    | 0 | 0 | 2 | OCT/NOV/DEC                      | -25 | 60 | 163 |  |
| JAN/FEB/MAR                    | 1 | 0 | 1 | JAN/FEB/MAR                      | 80  | 66 | 48  |  |
| APR/MAY/JUNE                   | 1 | 3 | 0 | APR/MAY/JUNE                     | -5  | 83 | 3   |  |

GOALS AND ACTUAL NEW CLUBS CUMULATIVE

| DROPPED CLUBS: 4                |     | 28 CLUBS OF 58 ADDED 1 OR MORE<br>NEW MEMBERS | <u>GENDER DISTR</u><br>MALE<br>FEMALE  | <u>IBUTION</u><br>1,096 (54.04%)<br>932 (45.96%) |     |
|---------------------------------|-----|-----------------------------------------------|----------------------------------------|--------------------------------------------------|-----|
| DROPPED MEMBERS                 |     |                                               | Women Percentage Fiscal Year Goal: 48% |                                                  |     |
| DECEASED                        | 8   | CLICK HERE FOR CUMULATIVE                     | TOTAL FAMILY UNIT MEMBERS              |                                                  | 943 |
| CLUB CANCELLED 107<br>OTHER 186 |     | MEMBERSHIP DATA                               |                                        |                                                  | 545 |
|                                 |     |                                               | FAMILY MEMBERS PAYING HALF             |                                                  |     |
| TOTAL                           | 301 |                                               |                                        |                                                  |     |